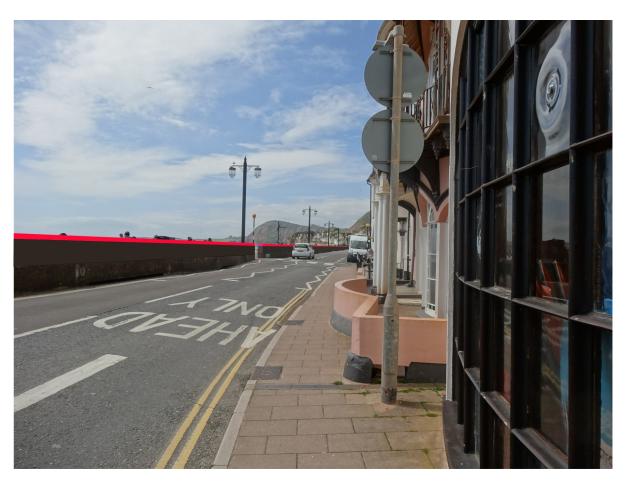

New height of 66 cm above existing

Existing view

50 cm above existing wall height

Increase in height

New height of 66 cm above existing

Existing view

50 cm above existing wall height

Increase in height