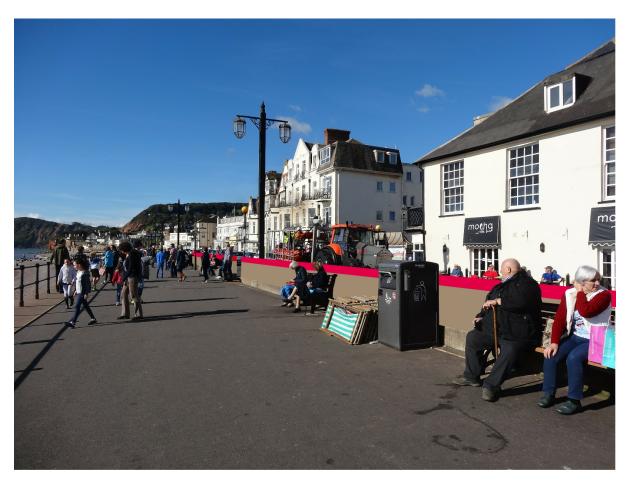

Images for updated height of Splash Wall Sept 2019

The proposed height has increased from 50 cm to 66 cm. 16 cm = 6 and 1/3 inches.

That is more than 2/3 of the height of an adult's head.

The effects may be greater than shown as the current wall height varies. If it is intended to have the wall measured from the Esplanade pavement to a set height then some places will show more than a 66 cm increase.

RHDHV image from the BMP exhibition. 2018

Existing wall height shown

50 cm above existing wall height

Increase in height

New height of 66 cm above existing.

Existing view

50 cm above existing wall height

Increase in height

New height of 66 cm above existing

Existing view

50 cm above existing wall height

Increase in height

New height of 66 cm above existing

Existing view

50 cm above existing wall height

Increase in height

New height of 66 cm above existing

Existing view

50 cm above existing wall height

Increase in height

New height of 66 cm above

Existing view

50 cm above existing wall height

Increase in height

New height of 66 cm above existing

Existing view

50 cm above existing wall height

Increase in height

New height of 66 cm above existing