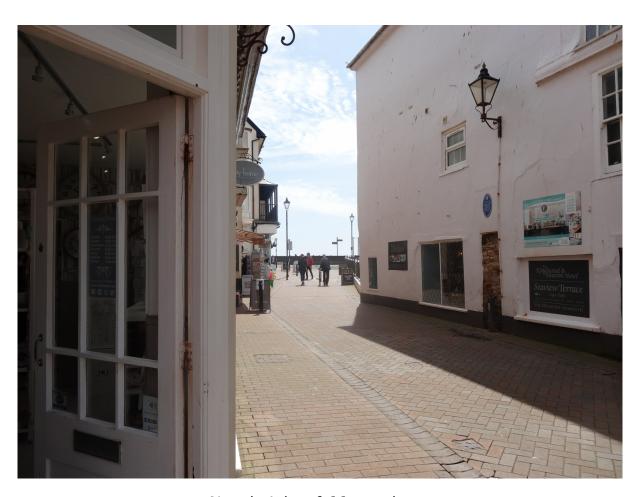

New height of 66 cm above existing

Existing view

50 cm above existing wall height

Increase in height

New height of 66 cm above existing

Existing view

50 cm above existing wall height

Increase in height