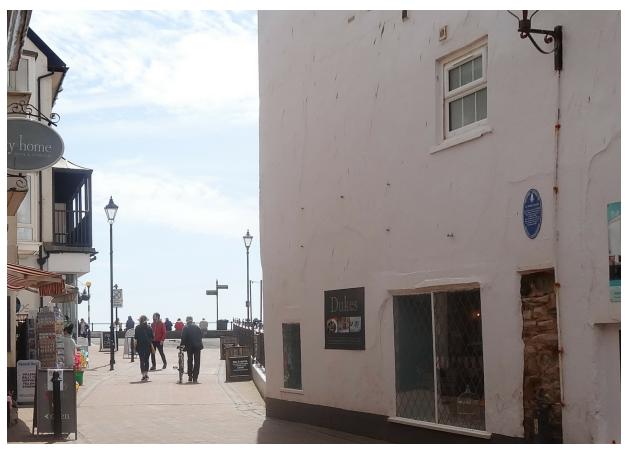

New height of 66 cm above existing

Existing view

50 cm above existing wall height

Increase in height

New height of 66 cm above existing

Existing view

50 cm above existing wall height

Increase in height

New height of 66 cm above existing

Existing view

50 cm above existing wall height

Increase in height

New height of 66 cm above

Existing view

50 cm above existing wall height

Increase in height