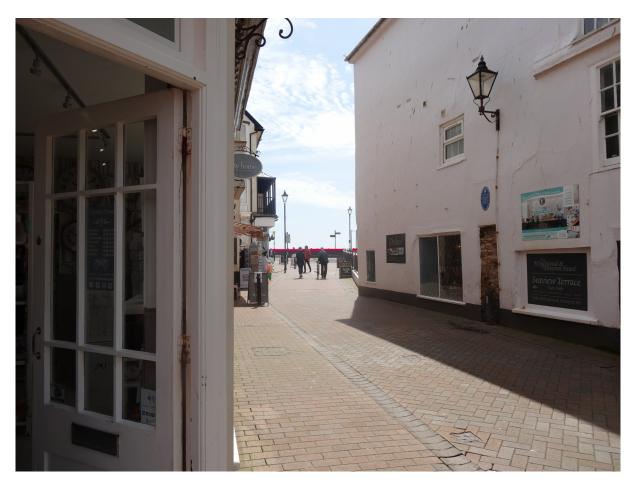

RHDHV image from the BMP exhibition. 2018

Existing wall height shown

50 cm above existing wall height

Increase in height

New height of 66 cm above existing.

Existing view

50 cm above existing wall height

Increase in height

New height of 66 cm above existing

Existing view

50 cm above existing wall height

Increase in height

New height of 66 cm above existing

Existing view

50 cm above existing wall height

Increase in height