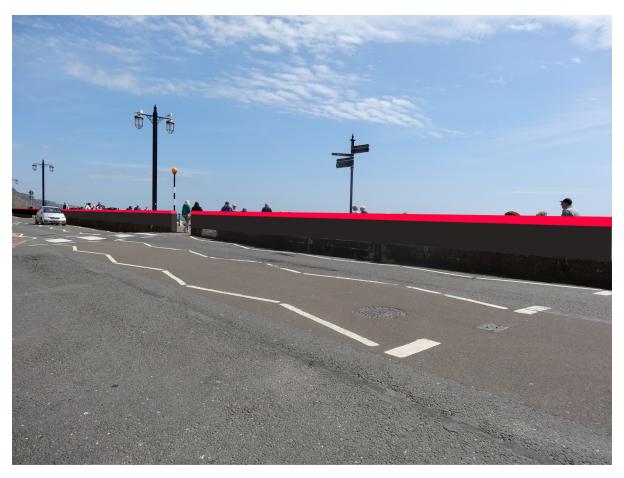

New height of 66 cm above existing

Existing view

50 cm above existing wall height

Increase in height

New height of 66 cm above existing

Existing view

50 cm above existing wall height

Increase in height