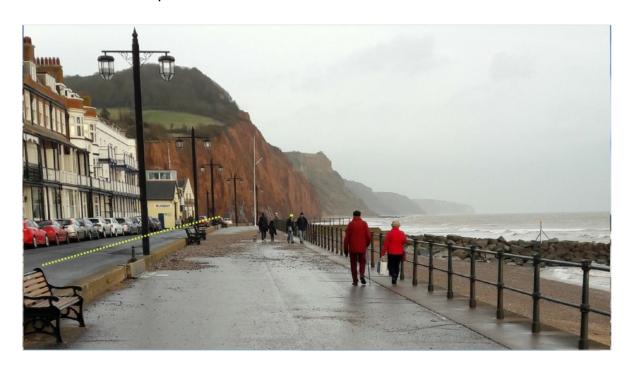

Images for updated height of Splash Wall Sept 2019

The proposed height has increased from 50 cm to 66 cm. 16 cm = 6 and 1/3 inches.

That is more than 2/3 of the height of an adult's head.

The effects may be greater than shown as the current wall height varies. If it is intended to have the wall measured from the Esplanade pavement to a set height then some places will show more than a 66 cm increase.

RHDHV image from the BMP exhibition. 2018

Existing wall height shown

50 cm above existing wall height

Increase in height

New height of 66 cm above existing.

Existing view

50 cm above existing wall height

Increase in height