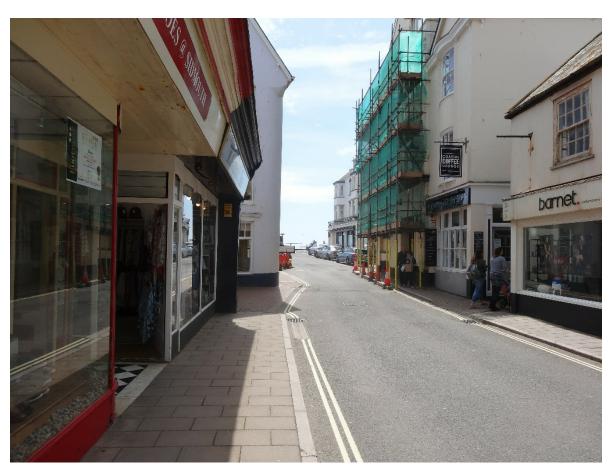

Images for updated height of Splash Wall Sept 2019

The proposed height has increased from 50 cm to 66 cm. 16 cm = 6 and 1/3 inches.

That is more than 2/3 of the height of an adult's head.

The effects may be greater than shown as the current wall height varies. If it is intended to have the wall measured from the Esplanade pavement to a set height then some places will show more than a 66 cm increase.

RHDHV image from the BMP exhibition. 2018

Existing wall height shown

50 cm above existing wall height

Increase in height

New height of 66 cm above existing.

Existing view

50 cm above existing wall height

Increase in height

New height of 66 cm above existing

Existing view

50 cm above existing wall height

Increase in height

New height of 66 cm above existing

Existing view

50 cm above existing wall height

Increase in height