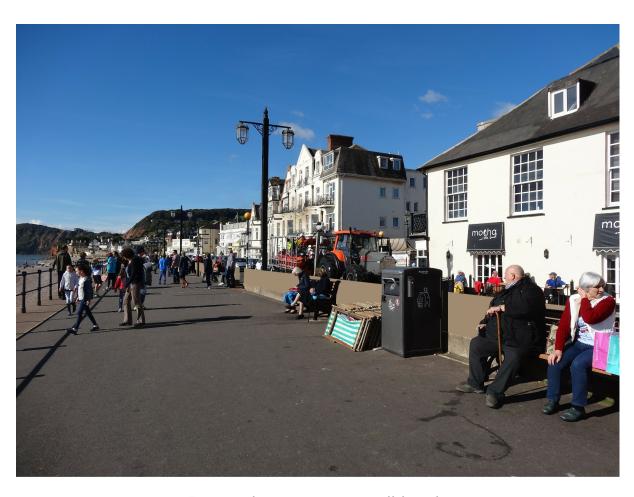

New height of 66 cm above existing

Existing view

50 cm above existing wall height

Increase in height

New height of 66 cm above

Existing view

50 cm above existing wall height

Increase in height

New height of 66 cm above existing

Existing view

50 cm above existing wall height

Increase in height

New height of 66 cm above existing