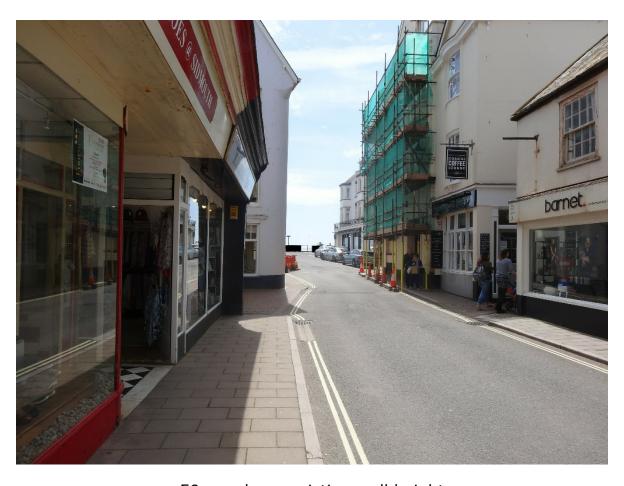

New height of 66 cm above existing

Existing view

50 cm above existing wall height

Increase in height

New height of 66 cm above existing

Existing view

50 cm above existing wall height

Increase in height