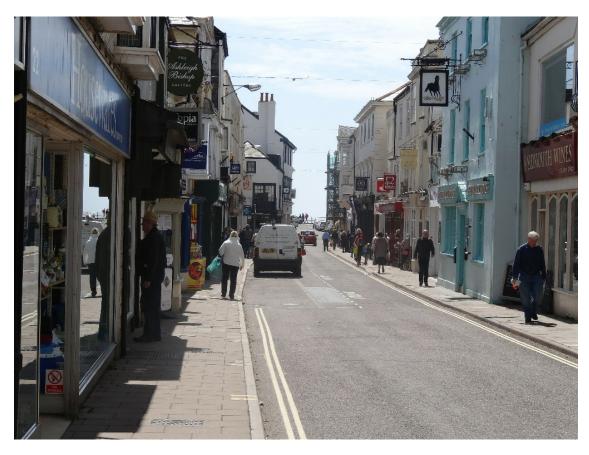

Images for updated height of Splash Wall Sept 2019

The proposed height has increased from 50 cm to 66 cm. 16 cm = 6 and 1/3 inches.

That is more than 2/3 of the height of an adult's head.

The effects may be greater than shown as the current wall height varies. If it is intended to have the wall measured from the Esplanade pavement to a set height then some places will show more than a 66 cm increase.

RHDHV image from the BMP exhibition. 2018

Existing wall height shown

50 cm above existing wall height

Increase in height

New height of 66 cm above existing.

Existing view

50 cm above existing wall height

Increase in height