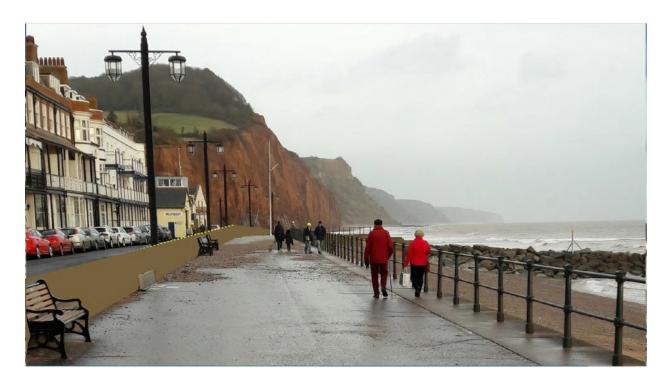

RHDHV image from the BMP exhibition. 2018

Existing wall height shown

50 cm above existing wall height

Increase in height

New height of 66 cm above existing.

Existing view

50 cm above existing wall height

Increase in height

New height of 66 cm above existing

Existing view

50 cm above existing wall height

Increase in height

New height of 66 cm above existing

Existing view

50 cm above existing wall height

Increase in height