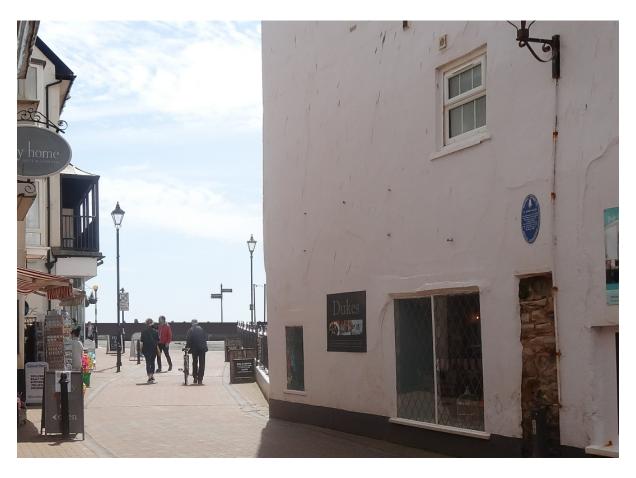

New height of 66 cm above existing

Existing view

50 cm above existing wall height

Increase in height

New height of 66 cm above existing

Existing view

50 cm above existing wall height

Increase in height