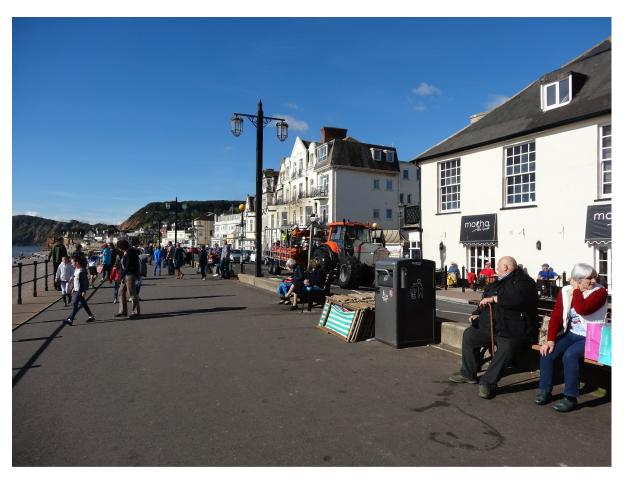

New height of 66 cm above existing

Existing view

50 cm above existing wall height

Increase in height

New height of 66 cm above existing

Existing view

50 cm above existing wall height

Increase in height

New height of 66 cm above existing

Existing view

50 cm above existing wall height

Increase in height

New height of 66 cm above

Existing view

50 cm above existing wall height

Increase in height