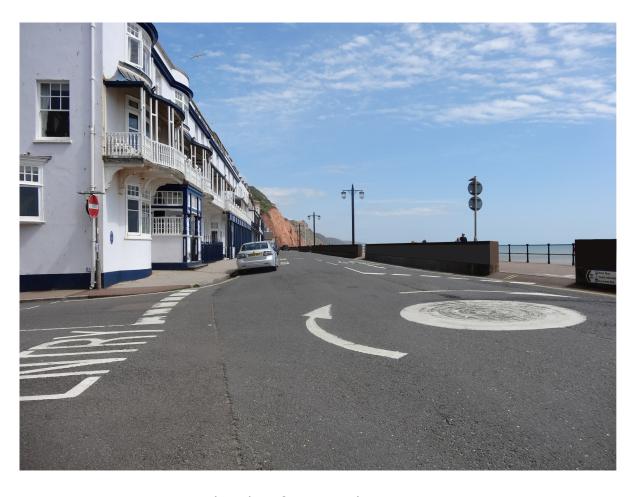

New height of 66 cm above existing

Existing view

50 cm above existing wall height

Increase in height

New height of 66 cm above existing

Existing view

50 cm above existing wall height

Increase in height

New height of 66 cm above existing

Existing view

50 cm above existing wall height

Increase in height

New height of 66 cm above

Existing view

50 cm above existing wall height

Increase in height