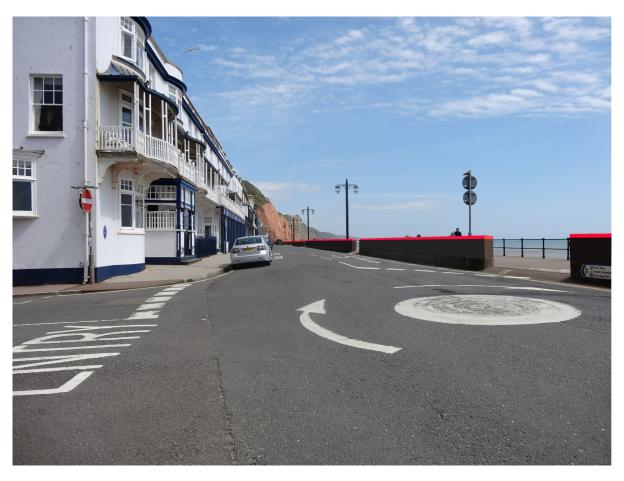

New height of 66 cm above existing

Existing view

50 cm above existing wall height

Increase in height

New height of 66 cm above existing

Existing view

50 cm above existing wall height

Increase in height