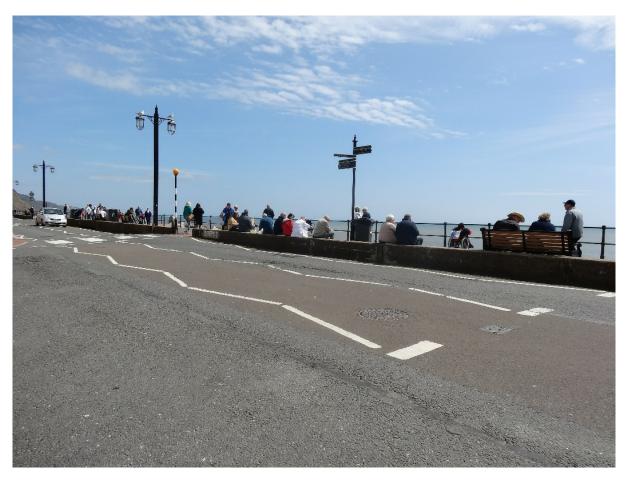

New height of 66 cm above existing

Existing view

50 cm above existing wall height

Increase in height

New height of 66 cm above

Existing view

50 cm above existing wall height

Increase in height

New height of 66 cm above existing

Existing view

50 cm above existing wall height

Increase in height

New height of 66 cm above existing