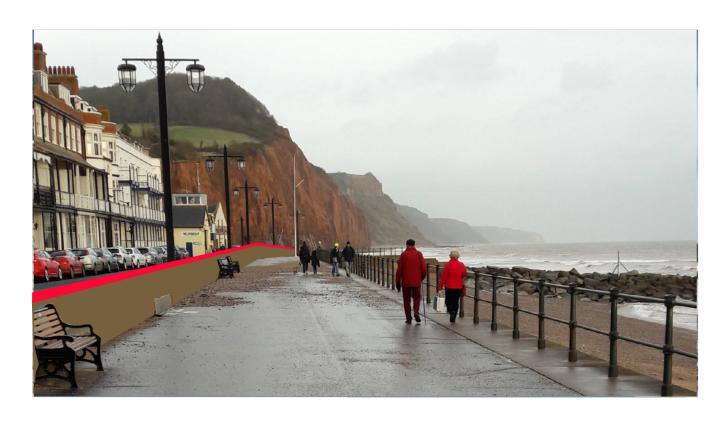

New height of 66 cm above existing

Existing view

50 cm above existing wall height

Increase in height

New height of 66 cm above existing

Existing view

50 cm above existing wall height

Increase in height