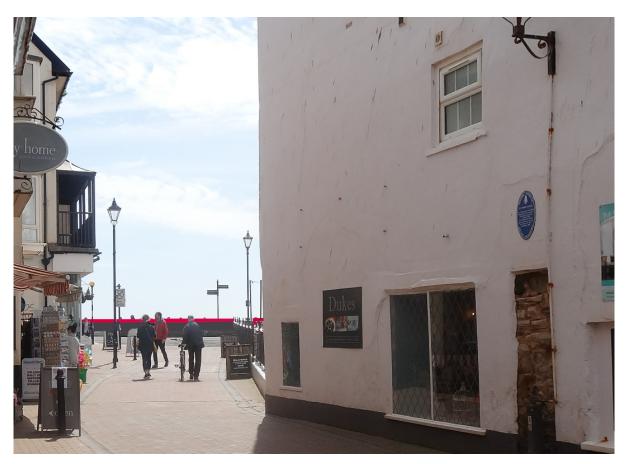

Images for updated height of Splash Wall Sept 2019

The proposed height has increased from 50 cm to 66 cm. 16 cm = 6 and 1/3 inches.

That is more than 2/3 of the height of an adult's head.

The effects may be greater than shown as the current wall height varies. If it is intended to have the wall measured from the Esplanade pavement to a set height then some places will show more than a 66 cm increase.

RHDHV image from the BMP exhibition. 2018

Existing wall height shown

50 cm above existing wall height

Increase in height

New height of 66 cm above existing.

Existing view

50 cm above existing wall height

Increase in height

New height of 66 cm above existing

Existing view

50 cm above existing wall height

Increase in height

New height of 66 cm above existing

Existing view

50 cm above existing wall height

Increase in height