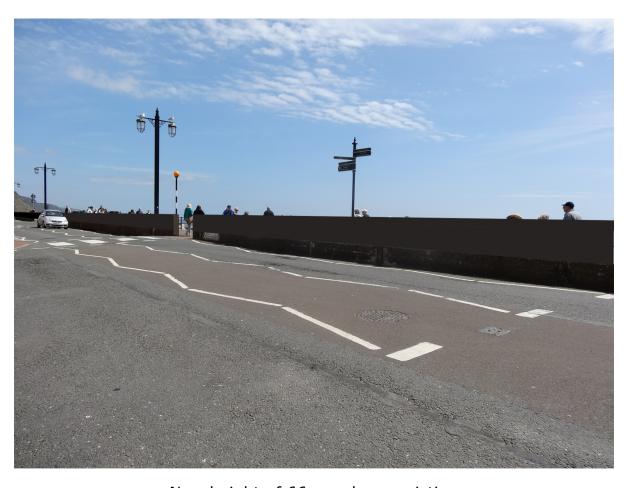

New height of 66 cm above existing

Existing view

50 cm above existing wall height

Increase in height

New height of 66 cm above

Existing view

50 cm above existing wall height

Increase in height

New height of 66 cm above existing

Existing view

50 cm above existing wall height

Increase in height

New height of 66 cm above existing