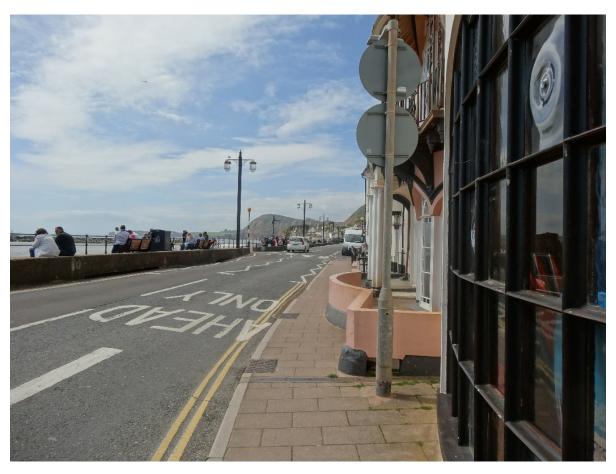

Images for updated height of Splash Wall Sept 2019

The proposed height has increased from 50 cm to 66 cm. 16 cm = 6 and 1/3 inches.

That is more than 2/3 of the height of an adult's head.

The effects may be greater than shown as the current wall height varies. If it is intended to have the wall measured from the Esplanade pavement to a set height then some places will show more than a 66 cm increase.

RHDHV image from the BMP exhibition. 2018

Existing wall height shown

50 cm above existing wall height

Increase in height

New height of 66 cm above existing.

Existing view

50 cm above existing wall height

Increase in height