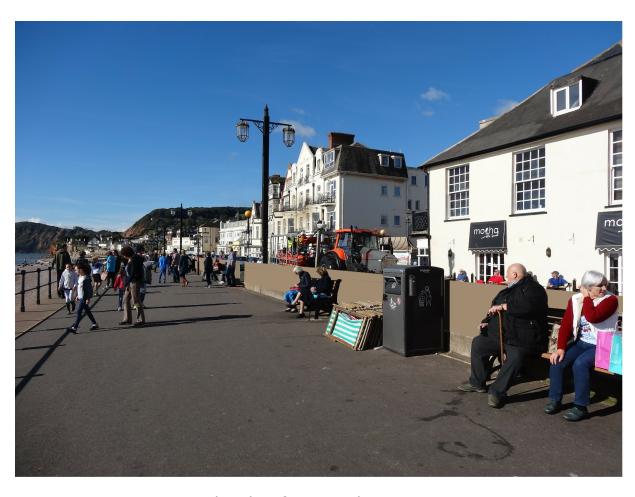

Images for updated height of Splash Wall Sept 2019

The proposed height has increased from 50 cm to 66 cm. 16 cm = 6 and 1/3 inches.

That is more than 2/3 of the height of an adult's head.

The effects may be greater than shown as the current wall height varies. If it is intended to have the wall measured from the Esplanade pavement to a set height then some places will show more than a 66 cm increase.

RHDHV image from the BMP exhibition. 2018

Existing wall height shown

50 cm above existing wall height

Increase in height

New height of 66 cm above existing.

Existing view

50 cm above existing wall height

Increase in height

New height of 66 cm above existing

Existing view

50 cm above existing wall height

Increase in height

New height of 66 cm above existing

Existing view

50 cm above existing wall height

Increase in height

New height of 66 cm above existing

Existing view

50 cm above existing wall height

Increase in height

New height of 66 cm above

Existing view

50 cm above existing wall height

Increase in height

New height of 66 cm above existing

Existing view

50 cm above existing wall height

Increase in height

New height of 66 cm above existing