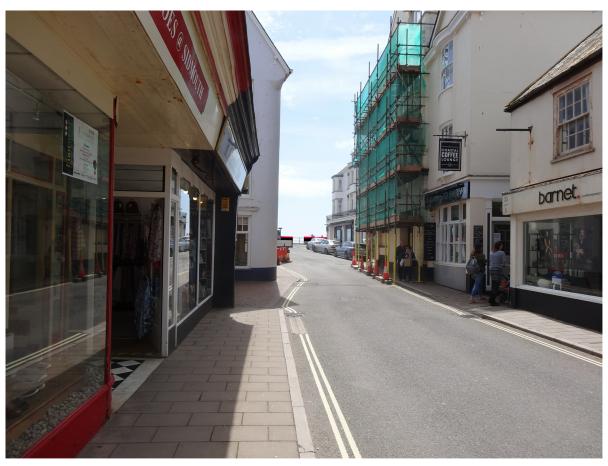

New height of 66 cm above existing

Existing view

50 cm above existing wall height

Increase in height

New height of 66 cm above existing

Existing view

50 cm above existing wall height

Increase in height

New height of 66 cm above existing

Existing view

50 cm above existing wall height

Increase in height

New height of 66 cm above

Existing view

50 cm above existing wall height

Increase in height