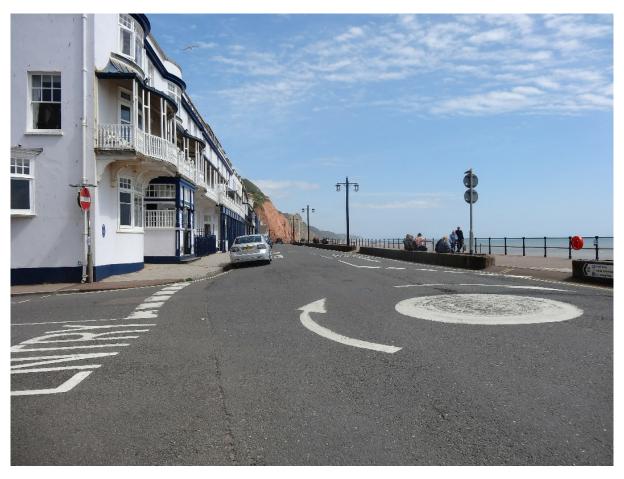

Images for updated height of Splash Wall Sept 2019

The proposed height has increased from 50 cm to 66 cm. 16 cm = 6 and 1/3 inches.

That is more than 2/3 of the height of an adult's head.

The effects may be greater than shown as the current wall height varies. If it is intended to have the wall measured from the Esplanade pavement to a set height then some places will show more than a 66 cm increase.

RHDHV image from the BMP exhibition. 2018

Existing wall height shown

50 cm above existing wall height

Increase in height

New height of 66 cm above existing.

Existing view

50 cm above existing wall height

Increase in height

New height of 66 cm above existing

Existing view

50 cm above existing wall height

Increase in height

New height of 66 cm above existing

Existing view

50 cm above existing wall height

Increase in height