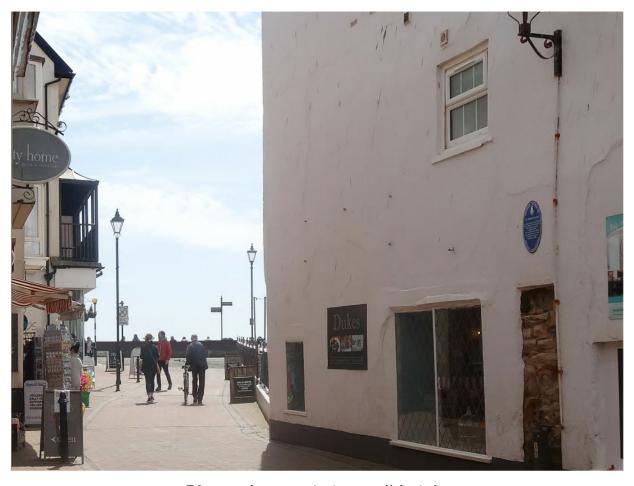

New height of 66 cm above existing

Existing view

50 cm above existing wall height

Increase in height

New height of 66 cm above

Existing view

50 cm above existing wall height

Increase in height

New height of 66 cm above existing

Existing view

50 cm above existing wall height

Increase in height

New height of 66 cm above existing