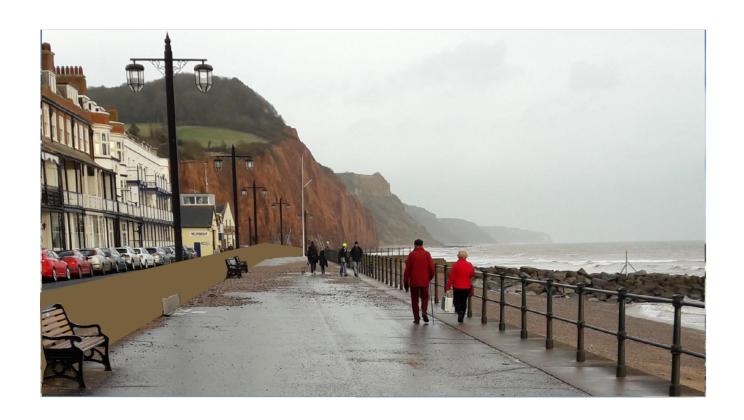

New height of 66 cm above existing

Existing view

50 cm above existing wall height

Increase in height

New height of 66 cm above

Existing view

50 cm above existing wall height

Increase in height

New height of 66 cm above existing

Existing view

50 cm above existing wall height

Increase in height

New height of 66 cm above existing