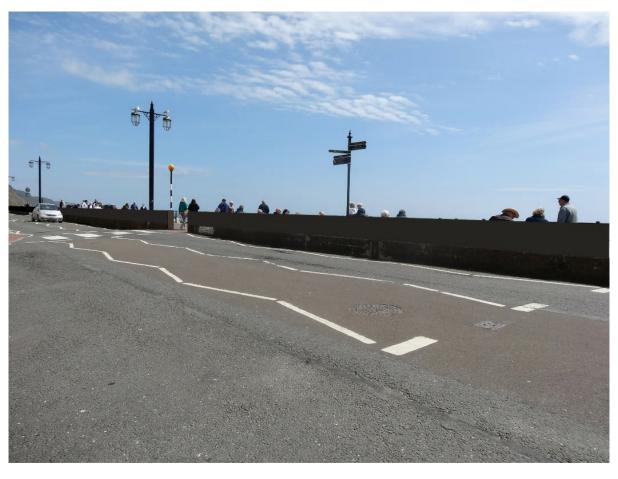

Images for updated height of Splash Wall Sept 2019

The proposed height has increased from 50 cm to 66 cm. 16 cm = 6 and 1/3 inches.

That is more than 2/3 of the height of an adult's head.

The effects may be greater than shown as the current wall height varies. If it is intended to have the wall measured from the Esplanade pavement to a set height then some places will show more than a 66 cm increase.

RHDHV image from the BMP exhibition. 2018

Existing wall height shown

50 cm above existing wall height

Increase in height

New height of 66 cm above existing.

Existing view

50 cm above existing wall height

Increase in height